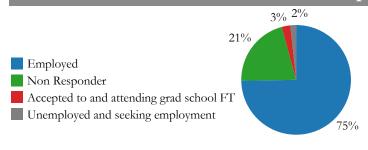

## Marketing Majors 119 (14%) of 866 May Graduates





# Career Outcomes 79% Response Rate





### Full-Time Placements

#### Salary (Full-Time)

(76 Respondents)

Self-employed

#### **Signing Bonus**

(8 Respondents- 11% of those who reported a salary)

9

| Avg. Salary | Median Salary |
|-------------|---------------|
| \$43,472    | \$42,750      |







# Marketing Majors 119 (14%) of 866 May Graduates

### State of Employment



### Employers & Titles

|                                 | Employers & Titles                  |   |
|---------------------------------|-------------------------------------|---|
| ABC Disney Television Group     | Assistant in Business Affairs       | 1 |
| Alku                            | Recruiter                           | 1 |
| Applied Marketing Science, Inc. | Marketing Analyst                   | 1 |
| AT&T                            | S