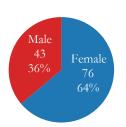

## Marketing Majors 119 (14%) of 866 May Graduates





# Career Outcomes 79% Response Rate





### Full-Time Placements

#### Salary (Full-Time)

(76 Respondents)

Self-employed

#### **Signing Bonus**

(8 Respondents- 11% of those who reported a salary)

9

| Avg. Salary | Median Salary |
|-------------|---------------|
| \$43,472    | \$42,750      |







# Marketing Majors 119 (14%) of 866 May Graduates

### State of Employment



### Employers & Titles

|                                 | Employers & Titles                  |   |
|---------------------------------|-------------------------------------|---|
| ABC Disney Television Group     | Assistant in Business Affairs       | 1 |
| Alku                            | Recruiter                           | 1 |
| Applied Marketing Science, Inc. | Marketing Analyst                   |