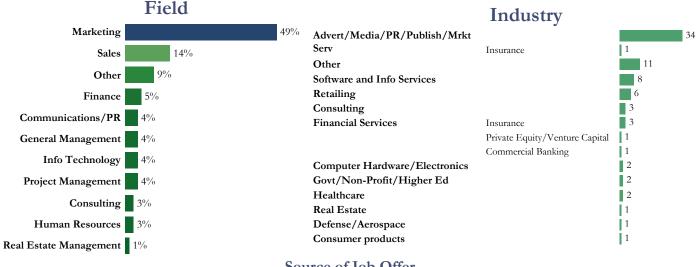

## Marketing Majors 119 (14%) of 866 May Graduates





# Career Outcomes 79% Response Rate





### Full-Time Placements

#### Salary (Full-Time)

(76 Respondents)

Self-employed

#### **Signing Bonus**

(8 Respondents- 11% of those who reported a salary)

9

| Avg. Salary | Median Salary |
|-------------|---------------|
| \$43,472    | \$42,750      |







# Marketing Majors 119 (14%) of 866 May Graduates

### State of Employment



### Employers & Titles

|                                 | Employers & Titles                  |   |
|---------------------------------|-------------------------------------|---|
| ABC Disney Television Group     | Assistant in Business Affairs       | 1 |
| Alku                            | Recruiter                           | 1 |
| Applied Marketing Science, Inc. | Marketing Analyst                   | 1 |
| AT&T                            | Service Manager                     | 1 |
| AXA Insurance                   | Client Services Specialist          | 1 |
| Banco Ficohsa                   | Private Banking Associate           | 1 |
| CBS Sports                      | Music Coordinator