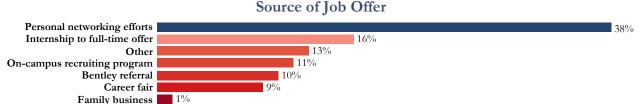

## Marketing Majors 119 (14%) of 866 May Graduates





# Career Outcomes 79% Response Rate





### Full-Time Placements

#### Salary (Full-Time)

(76 Respondents)

Self-employed

#### **Signing Bonus**

(8 Respondents- 11% of those who reported a salary)

9

| Avg. Salary | Median Salary |
|-------------|---------------|
| \$43,472    | \$42,750      |







# Marketing Majors 119 (14%) of 866 May Graduates

### State of Employment



### Employers & Titles

|                                 | Employers & Titles                  |   |
|---------------------------------|-------------------------------------|---|
| ABC Disney Television Group     | Assistant in Business Affairs       | 1 |
| Alku                            | Recruiter                           | 1 |
| Applied Marketing Science, Inc. | Marketing Analyst                   | 1 |
| AT&T                            | Service Manager                     | 1 |
| AXA Insurance                   | Client Services Specialist          | 1 |
| Banco Ficohsa                   | Private Banking Associate           | 1 |
| CBS Sports                      | Music Coordinator