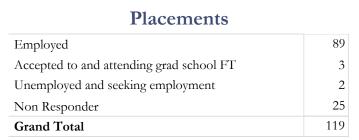

## Marketing Majors 119 (14%) of 866 May Graduates





# Career Outcomes 79% Response Rate





### Full-Time Placements

#### Salary (Full-Time)

(76 Respondents)

Self-employed

#### **Signing Bonus**

(8 Respondents- 11% of those who reported a salary)

9

| Avg. Salary | Median Salary |
|-------------|---------------|
| \$43,472    | \$42,750      |







# Marketing Majors 119 (14%) of 866 May Graduates

### State of Employment



### Employers & Titles

|                                 | Employers & Titles                  |   |
|---------------------------------|-------------------------------------|---|
| ABC Disney Television Group     | Assistant in Business Affairs       | 1 |
| Alku                            | Recruiter                           | 1 |
| Applied Marketing Science, Inc. | Marketing Analyst                   | 1 |
| AT&T                            | Ser