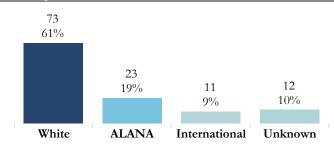

## Marketing Majors 119 (14%) of 866 May Graduates





# Career Outcomes 79% Response Rate





### Full-Time Placements

#### Salary (Full-Time)

(76 Respondents)

Self-employed

#### **Signing Bonus**

(8 Respondents- 11% of those who reported a salary)

9

| Avg. Salary | Median Salary |
|-------------|---------------|
| \$43,472    | \$42,750      |







# Marketing Majors 119 (14%) of 866 May Graduates

### State of Employment



### Employers & Titles

|                                 | Employers & Titles                  |   |
|---------------------------------|-------------------------------------|---|
| ABC Disney Television Group     | Assistant in Business Affairs       | 1 |
| Alku                            | Recruiter                           | 1 |
| Applied Marketing Science, Inc. | Marketing Analyst                   | 1