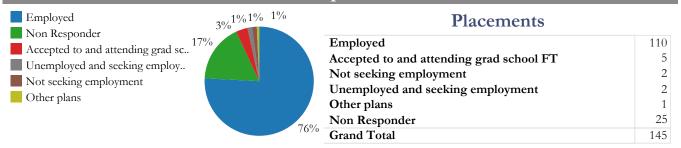

### Economics- Finance Majors 145 (17%) of 866 May Graduates



# Career Outcomes 83% Response Rate



### Full-Time Placements

## Salary (Full-Time) (98 Respondents)

#### **Signing Bonus**

(29 Respondents- 30% of those who reported a salary)

| Median Bonus | Avg. Bonus | Median Salary | Avg. Salary |
|--------------|------------|---------------|-------------|
| \$5,000      | \$4,579    | \$55,000      | \$53,448    |





## Economics-Finance Majors 145 (17%) of 866 May Graduates

### State of Employment



#### Employers & Titles

|                           | Employers & Trues                                |   |
|---------------------------|--------------------------------------------------|---|
| Akamai Technologies       | Associate Financial Analyst                      | 1 |
| Artisan Partners          | Associate                                        | 1 |
| AXA Financial A