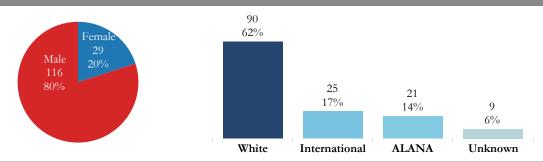

### Economics- Finance Majors 145 (17%) of 866 May Graduates

## Economics-Finance Majors 145 (17%) of 866 May Graduates