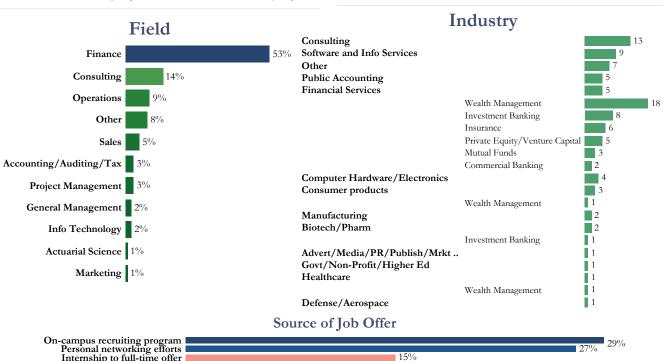

### Economics- Finance Majors 145 (17%) of 866 May Graduates



# Career Outcomes 83% Response Rate



### Full-Time Placements

## Salary (Full-Time) (98 Respondents)

#### **Signing Bonus**

(29 Respondents- 30% of those who reported a salary)

| Median Bonus | Avg. Bonus | Median Salary | Avg. Salary |
|--------------|------------|---------------|-------------|
| \$5,000      | \$4,579    | \$55,000      | \$53,448    |





## Economics-Finance Majors 145 (17%) of 866 May Graduates

### State of Employment



#### Employers & Titles

|                           | Employers & Trues                                |   |
|---------------------------|--------------------------------------------------|---|
| Akamai Technologies       | Associate Financial Analyst                      | 1 |
| Artisan Partners          | Associate                                        | 1 |
| AXA Financial Advisors    | Retirement Benefits Specialist                   | 1 |
| Ayco, a Goldman Sachs Com | Financial Analyst                                | 1 |
| Bain Capital              | Portfolio Operations Associate                   | 1 |
| Barclays                  | Credit Research Associate                        | 1 |
| Ba